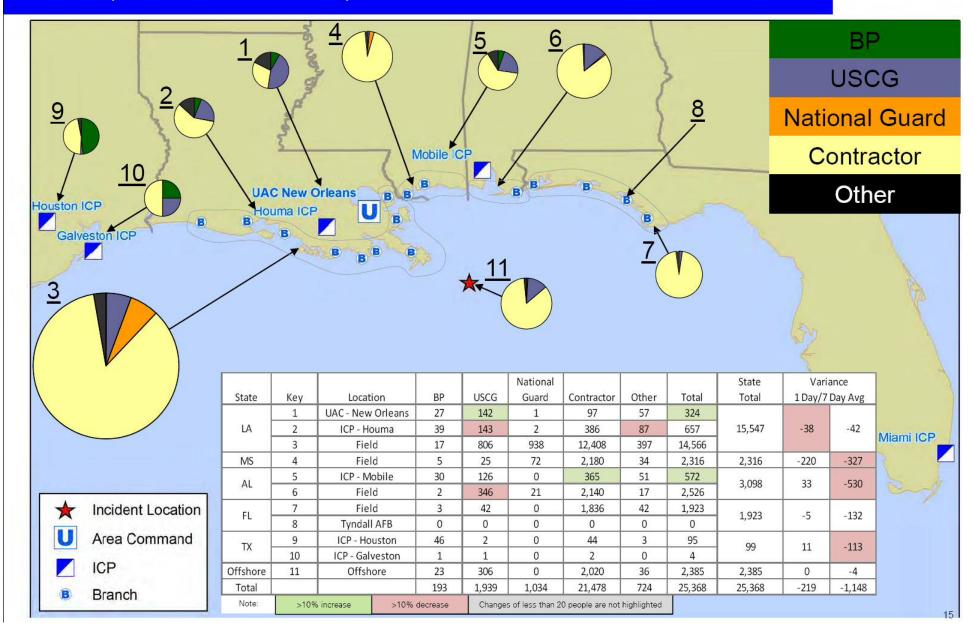

s
- Vessels of Opportunity





# Bays/Beaches/Marshes Operations





- > Skimmers
- ➤ Booming & Barrier Establishment
- Shore-line Cleanup Assessment Teams
- Clean-up Personnel
- Wildlife Recovery Personnel



# **Ongoing Operational Priorities**



- > Source Control
- Aggressive Management of Critical Resources
- ➤ Effective Command & Control







### Statistics as of 0600 7 September 2010



- Containment boom recovered today: 13,950'
- Current containment boom deployed: 1,407,278'
- Sorbent boom deployed today: 27,580'
- Sorbent boom deployed to date: 9,385,045'
- Total personnel working on response: 25,368
- Eight decon sites operational; two sites standing up
- Total HSSE Exposure Hours: 42,957,108

#### Personnel

#### Deepwater Horizon Response

Updated September 6 2200 hours









#### Deepwater Horizon MC252 Gulf Incident Oil Budget Government Estimates - Through August 16 (Day 119)

| Calculated Values              | Cumulative  | August 16 |  |  |
|--------------------------------|-------------|-----------|--|--|
| Discharged                     | 4,928,100   |           |  |  |
| Recovered via RITT and Top Hat | 827,046     | 0         |  |  |
| Dispersed Naturally            | 763,948     | 0         |  |  |
| Evaporated or Dissolved        | 1,243,732   | 0         |  |  |
| Available for Recovery         | 2,093,374   | 0         |  |  |
| Chemically Dispersed           | 408,792     | 0         |  |  |
| Burned                         | 265,450     | 0         |  |  |
| Skimmed                        | 165,399     | 0         |  |  |
| Remaining