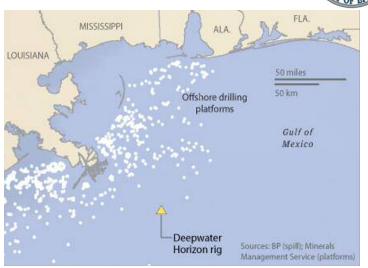

#### Timeline (and RRT 1 events)

- Mar 24-25<sup>th</sup> SONS 2010 Exercise (ME, NH, MA)
- Apr 20-22<sup>nd</sup> Explosion & Sinking of Mobile
   Offshore Drilling Unit DEEPWATER HORIZON
- Apr 23rd Unified Area Command established
- Apr 28-29<sup>th</sup> RRT 1 meeting with early DWHZ presentation
- Apr 29<sup>th</sup> Declared a Spill of National Significance (SONS)
- May 1<sup>st</sup> Admiral Thad Allen designated
   National Incident Commander
- May 1<sup>st</sup> 8<sup>th</sup> Preliminary Attempts to Secure Source
- May 2<sup>nd</sup> Commenced Relief Well Drilling
- May 29<sup>th</sup> Top Kill Unsuccessful
- Jul 15<sup>th</sup> Well secured
- Aug 3<sup>rd</sup> -5<sup>th</sup> Static Kill
- Sep 4 BOP and LMRP removed from seafloor