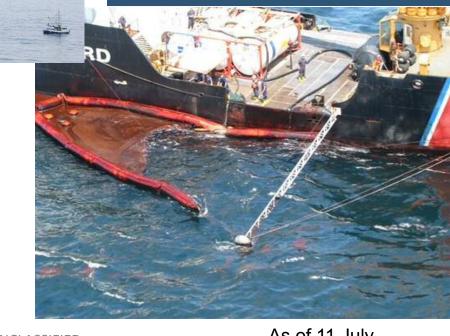

# Offshore Operations

- > Skimming
- Dispersants
- > In-Situ Burning

As of 11 July