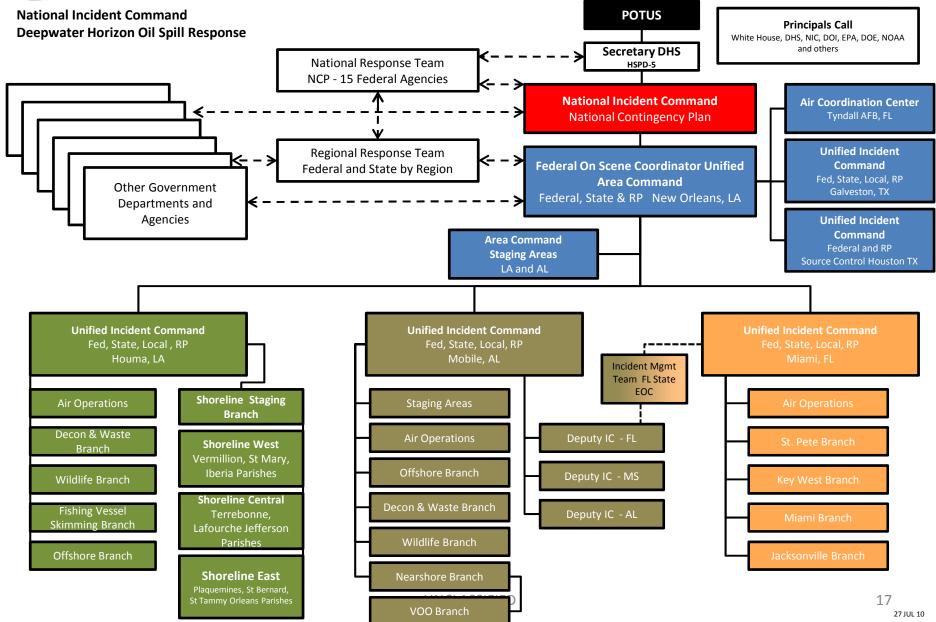

s from the NRS:
   Preparedness Review, NRT, potential FOSC report



# RRT 1 input into Lessons Learned

- NRT Workgroup convened September 2010
- Input from RRT 1, 4, 6 requested by Sep. 17
- Capture lessons discussed at RRT for transmittal to NRT:
  - Observation
  - Discussion
  - Lesson Learned
  - Recommendation
- Publication expected early January 2010.





# Deepwater Horizon National Incident Commander Staff Member Observations

Scott Lundgren, USCG D1





#### **Topics**

- NIC Staff Function and Form
- Interagency Solutions Group Issues
- Political Involvement
- Sample Topics
  - Berms/Physical Countermeasures
  - Flow Rate Technical Group / Mass Balance
  - Interagency Alternative Technology Assessment Program
  - Gulf Calls



#### Deepwater Horizon Response Organization









#### **NIC Strategy Implementation**



- Captured NIC intent
- Documented key agreements, MOAs, directives
- Longer lifecycle than ACOG or IAPs
- Grew with time:
   Ver. 4 over 250 pgs.

National Incident Commander Strategic Implementation **National Incident Commander DEEPWATER HORIZON** Spill of National Significance National Incident Commander **Strategy Implementation** August 23, 2010 Version 4.0 Produced by the National Incident Command



#### Information Cycle/"Battle Rhythm"



#### Page 1

| Event Identifier: 2. Operating Cycle (Date/                      |                                                                                                                             | ating Cycle (Date/Time)        |                                            | EV