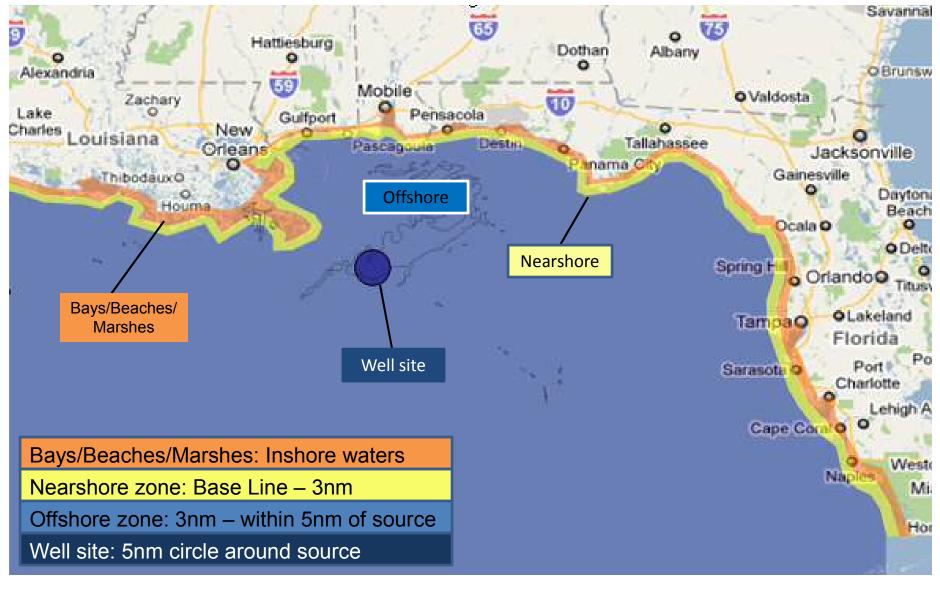

# Offshore Operations

- > Skimming
- Dispersants
- > In-Situ Burning

As of 11 July

# **Nearshore Operations**

- > Skimmers
- Vessels of Opportunity

# Bays/Beaches/Marshes Operations

- > Skimmers
- ➤ Booming & Barrier Establishment
- Shore-line Cleanup Assessment Teams
- Clean-up Personnel
- Wildlife Recovery Personnel