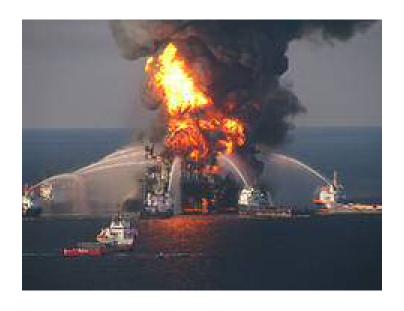

#### Timeline (and RRT 1 events)

- Mar 24-25<sup>th</sup> SONS 2010 Exercise (ME, NH, MA)
- Apr 20-22<sup>nd</sup> Explosion & Sinking of Mobile
   Offshore Drilling Unit DEEPWATER HORIZON
- Apr 23rd Unified Area Command established
- Apr 28-29<sup>th</sup> RRT 1 meeting with early DWHZ presentation
- Apr 29<sup>th</sup> Declared a Spill of National Significance (SONS)
- May 1<sup>st</sup> Admiral Thad Allen designated
   National Incident Commander
- May 1<sup>st</sup> 8<sup>th</sup> Preliminary Attempts to Secure Source
- May 2<sup>nd</sup> Commenced Relief Well Drilling
- May 29<sup>th</sup> Top Kill Unsuccessful
- Jul 15<sup>th</sup> Well secured
- Aug 3<sup>rd</sup> -5<sup>th</sup> Static Kill
- Sep 4 BOP and LMRP removed from seafloor