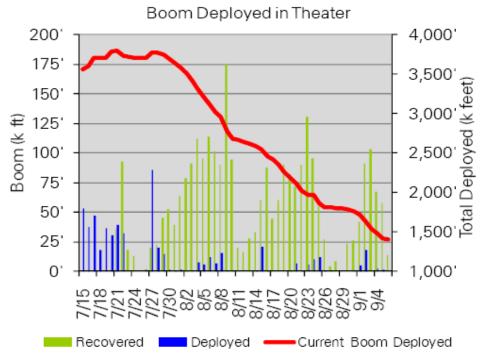

### Statistics as of 0600 7 September 2010

- Containment boom recovered today: 13,950'
- Current containment boom deployed: 1,407,278'
- Sorbent boom deployed today: 27,580'
- Sorbent boom deployed to date: 9,385,045'
- Total personnel working on response: 25,368
- Eight decon sites operational; two sites standing up
- Total HSSE Exposure Hours: 42,957,108