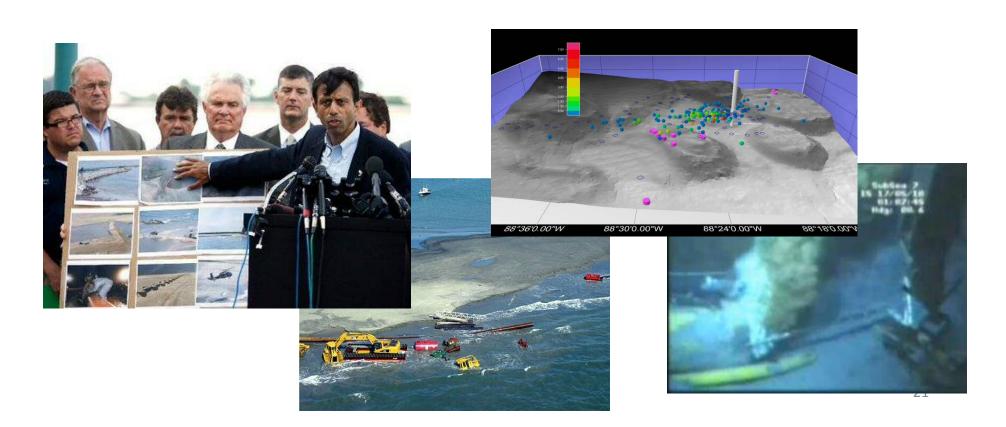

# Deepwater Horizon Oil Spill Response

Scott Lundgren, USCG

September 2010

#### Timeline (and RRT 1 events)

- Mar 24-25<sup>th</sup> SONS 2010 Exercise (ME, NH, MA)
- Apr 20-22<sup>nd</sup> Explosion & Sinking of Mobile
   Offshore Drilling Unit DEEPWATER HORIZON
- Apr 23rd Unified Area Command established
- Apr 28-29<sup>th</sup> RRT 1 meeting with early DWHZ presentation
- Apr 29<sup>th</sup> Declared a Spill of National Significance (SONS)
- May 1<sup>st</sup> Admiral Thad Allen designated
   National Incident Commander
- May 1<sup>st</sup> 8<sup>th</sup> Preliminary Attempts to Secure Source
- May 2<sup>nd</sup> Commenced Relief Well Drilling
- May 29<sup>th</sup> Top Kill Unsuccessful
- Jul 15<sup>th</sup> Well secured
- Aug 3<sup>rd</sup> -5<sup>th</sup> Static Kill
- Sep 4 BOP and LMRP removed from seafloor