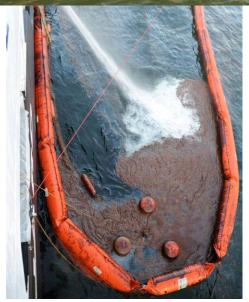

# Offshore Operations

- > Skimming
- Dispersants
- > In-Situ Burning

As of 11 July

# **Nearshore Operations**

- > Skimmers
- Vessels of Opportunity

# Bays/Beaches/Marshes Operations

- > Skimmers
- ➤ Booming & Barrier Establishment
- Shore-line Cleanup Assessment Teams
- Clean-up Personnel
- Wildlife Recovery Personnel