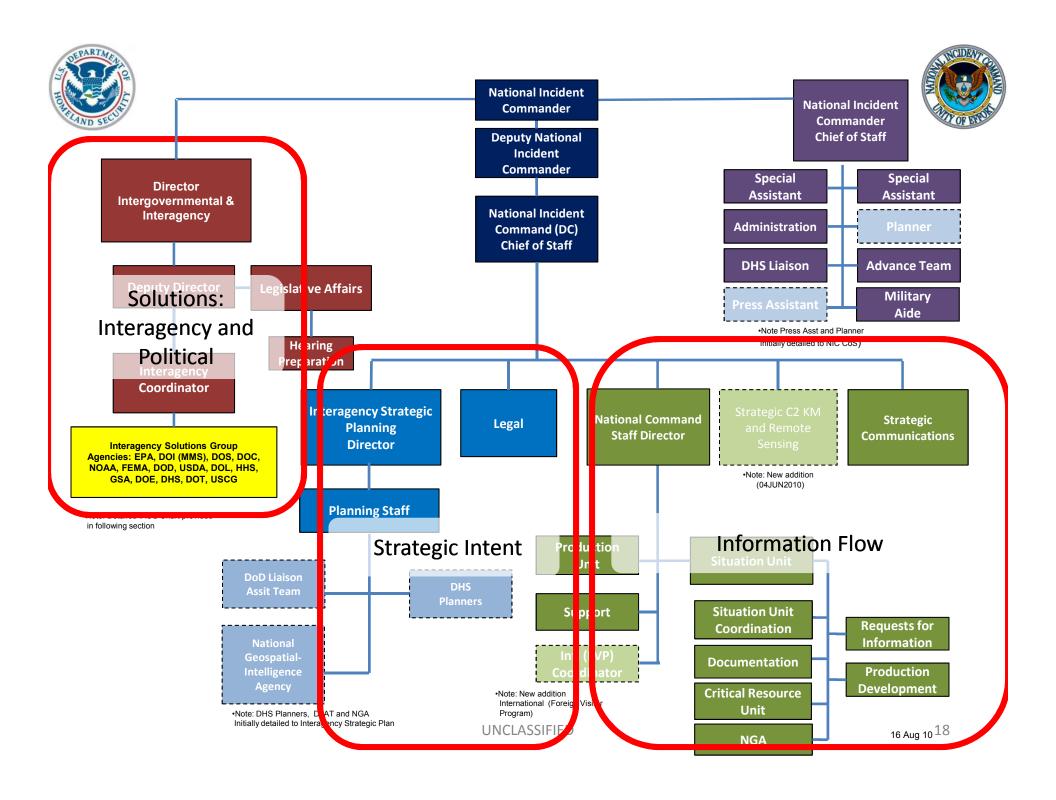

#### **Topics**

- NIC Staff Function and Form
- Interagency Solutions Group Issues
- Political Involvement
- Sample Topics
  - Berms/Physical Countermeasures
  - Flow Rate Technical Group / Mass Balance
  - Interagency Alternative Technology Assessment Program
  - Gulf Calls

### Interagency Issues, examples

- > Flow Rate
- ➤ Oil Budget
- > Claims

- > Sand Berms
- Sea Food Testing
- ➤ Subsurface water sampling
- ➤ Public Health ➤ Alternative Technologies

#### **Interagency Solutions Group**